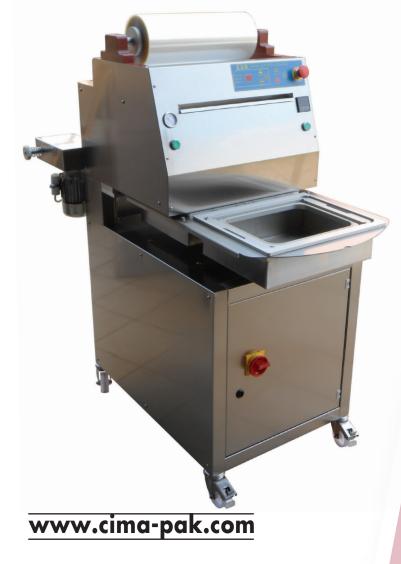

## **SVR Turn** ... quality and best value!

Semi-automatic Turn Table MAP Tray Sealer Vacuum with gas injection, then seal (MAP Modified Atmosphere Packaging) Seals and cuts the film to the shape of the tray Moulds are custom made to fit the tray Mould can be changed for another Temperature, sealing time and pressure are regulated Turntable offers higher production levels by continuous production

• Maximum tray dimension (length x width):

1 tray: 13.7 x 10.6" (350 x 270mm) 2 trays: 6.77 x 10.6" (172 x 270mm) 3 trays: 6.7 x 5.2" (170 x 132mm) 4 trays: 5.1 x 4.13" (130 x 105mm)

- Maximum tray height: 4.72" (120 mm)
- Film width: 15.8" (400 mm)
- Voltage: 220V
- Compressed air required
- Cycle time: 20-35 seconds
- Vacuum Pump: 25 m<sup>3</sup>
- Machine dimensions: 22" x 49" x 54" (570 x 1250 x 1360 mm)
- Weight: 375 lbs (170 kg)